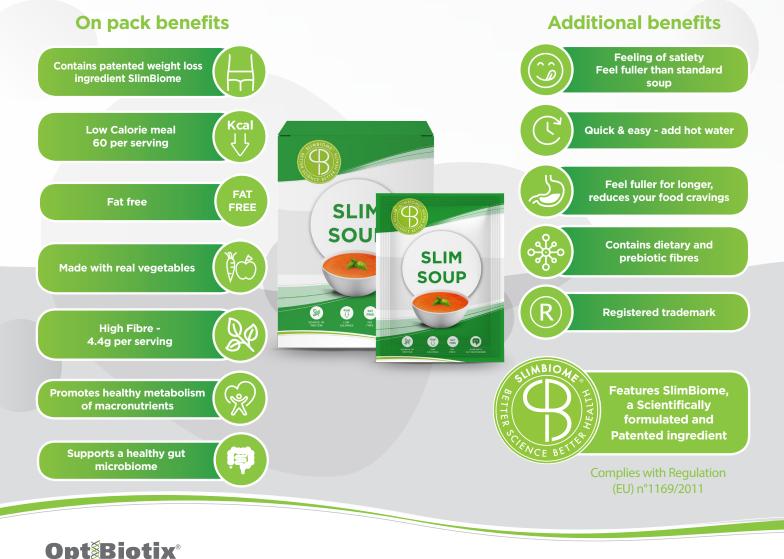

Each 20g serving is only 60 calories but helps you feel fuller for longer thanks to the addition of award-winning ingredient SlimBiome<sup>®</sup>. A great addition for any diet.

## What Makes Slim Soup Different?

Slim Soup makes you feel fuller than standard soup thanks to the inclusion of the awardwinning weight loss ingredient SlimBiome. Each serving contains patented SlimBiome, a scientifially formulated functional fibre and mineral blend.

SlimBiome is scientifically backed and shown in studies to support weight loss along with many other health benefits such as improve gut microbiome diversity, maintain blood glucose levels and even improve mood.

The Slim Soup contains a high dose (4g) of unique fibres per serving to support the development of a healthy gut microbiome which supports general health & wellbeing.