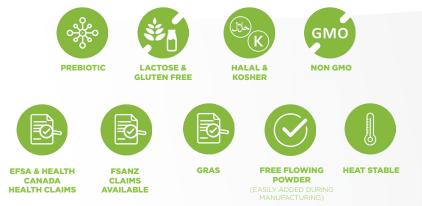

ium Picolinate), potato starch powder, flavouring, yeast, salt.

Allergens: For allergens, including cereals containing gluten, see ingredients in **bold**.

Health Claims\*

Contributes to weight loss as part of a calorie restricted diet

of cholesterol in the blood

normal blood glucose levels

Contributes to reduced feelings of

Supports digestive health by

Supports digestive Health by

beneficial bacteria in the gut

Contributes to satiety and a

metabolism

fuller for longer

microbiome

Contributes to maintain normal levels

Contributes to the maintenance of

**Contributes to normal macronutrient** 

feeling of fullness and helps you stay

hunger, food cravings and the desire to

maintaining and/or improving the gut

promoting the growth and diversity of

## **SlimBiome Features**



## About SlimBiome®

# SlimBiome<sup>®</sup> is a functional fibre and mineral blend that helps people on a calorie restricted diet to lose weight and promotes the diversity of the gut microbiome to sustain weight loss.

Formulated by leading UK universities and key opinion leaders on the gut microbiome and functional food ingredients, SlimBiome<sup>®</sup> provides a patented, scientifically formulated ingredient, suitable for a wide range of applications in the food and supplement market.

## **Regulatory Approvals**



# Opt Biotix®

#### optibiotix.com

BETTER SCIENCE BETTE